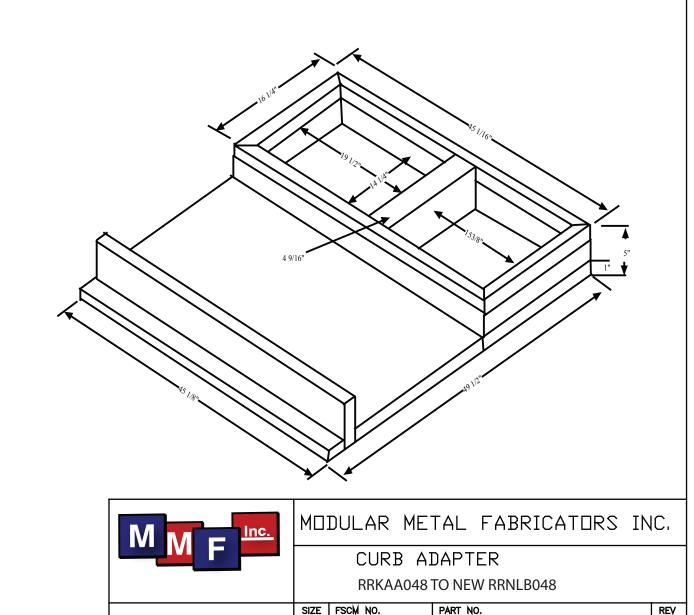

## Curb Adapter Information

- These curb adapters have been designed from HVAC unit literature. Actual job site dimensions have not been taken. Field alterations an reinforcements may be required of site dimensions vary from literature.
- Before ordering curb adapter, contractor must confirm that dimensions of existing curb on job site matches dimensions of existing curb on this drawing.
- Before new HVAC unit is set in place inspect structural stability of existing curb and building's roof load capability. Reinforce if required.
- All curb adapters will increase the system's external static pressure and must be included when calculating unit requirements.
- 5) Follow all local and state laws when installing curb adapters.